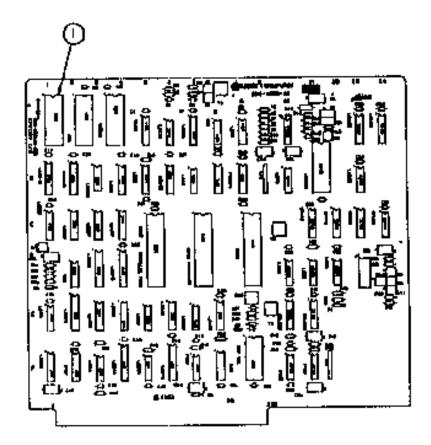

CPU BOARD

- 1 BOOT ROM, HIGH 16K
- 2 BOOT ROM, LOW 16K

LISA 1 ILLUSTRATED PARTS LIST - FIGURE 8 OF 8 SOURCE: LISA LEVEL I TECHNICAL PROCEDURES (OCTOBER 1988)

I/O BOARD

1 DISK CONTROLLER ROM

The End