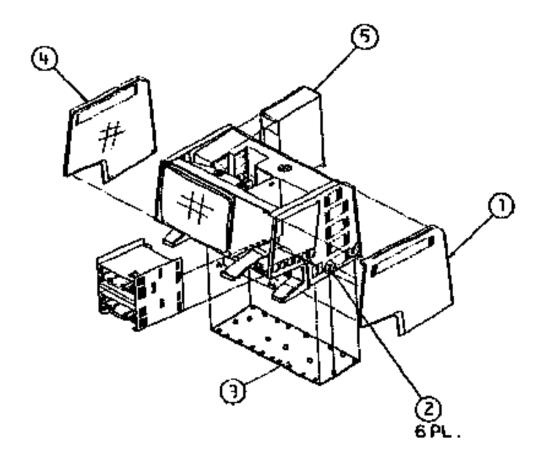

## CHASSIS 3

- 1 RIGHT SIDE PLASTIC
- 2 BOTTOM PAN SCREW
- 3 BOTTOM PAN
- 4 LEFT SIDE PLASTIC
- 5 LISA 1.0/2.0 POWER SUPPLY

LISA 1 ILLUSTRATED PARTS LIST - FIGURE 2 OF 8 SOURCE: LISA LEVEL I TECHNICAL PROCEDURES (OCTOBER 1988)