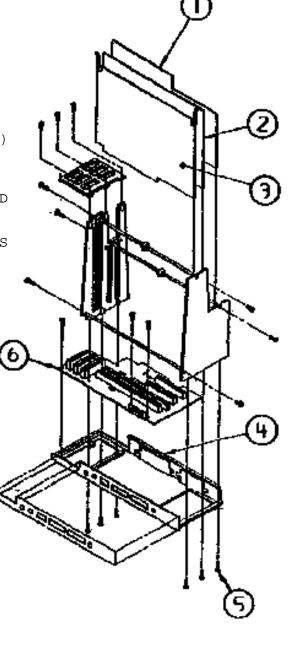

#### CARD CAGE

1 LISA/MACINTOSH XL MEMORY BOARD

- 2 LISA/MACINTOSH XL CPU BOARD
- 3 LISA 1.0 I/O BOARD
- 4 LISA 1.0/2.0 CARD CAGE CHASSIS
- 5 CARD CAGE SCREW, 4-40 X 5/16
- 6 LISA 1.0/2.0 MOTHERBOARD

LISA 1 ILLUSTRATED PARTS LIST - FIGURE 7 OF 8 SOURCE: LISA LEVEL I TECHNICAL PROCEDURES (OCTOBER 1988)