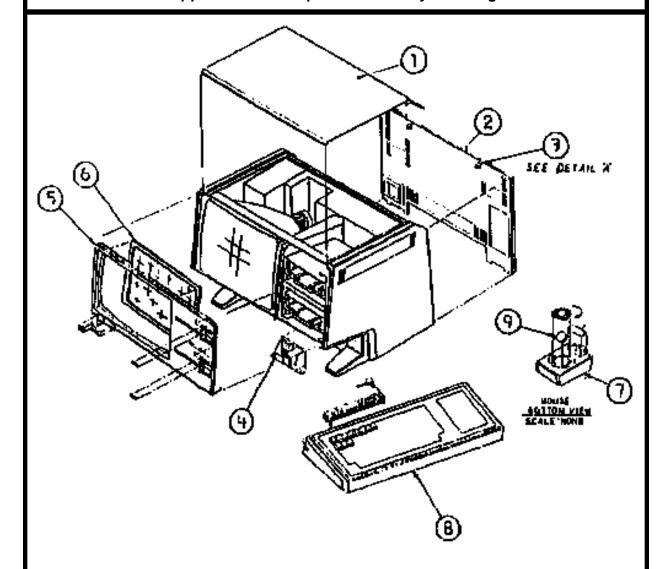

#### TOP ASSEMBLY

- 1 TOP COVER PLASTIC
- 2 SUBASSEMBLY, BACK
- 3 FASTENER, 1/4 TURN
- 4 LISA/MACINTOSH XL SOFT SWITCH ASSEMBLY
- 5 LISA 1.0 BEZEL SUBASSEMBLY 6 GLARE SCREEN ASSEMBLY
- 7 LISA MOUSE
- 8 LISA/MACINTOISH XL KEYBOARD
- 9 RUBBER COATED MOUSE BALL