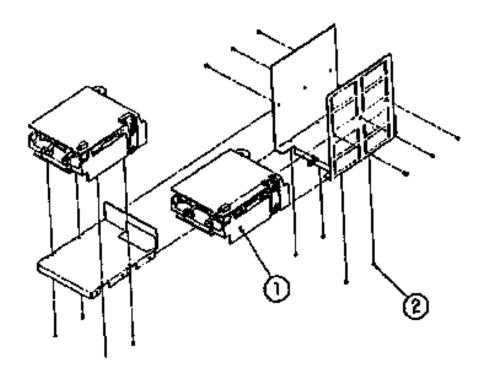

- 7 VIDEO BOARD SCREW, 6-32X3/16

LISA 1 ILLUSTRATED PARTS LIST - FIGURE 5 OF 8 SOURCE: LISA LEVEL I TECHNICAL PROCEDURES (OCTOBER 1988)

DISK DRIVE ASSEMBLY

- 1 LISA 1.0 DRIVE MODULE
- 2 DISK DRIVE SCREW, 6-32X1/4