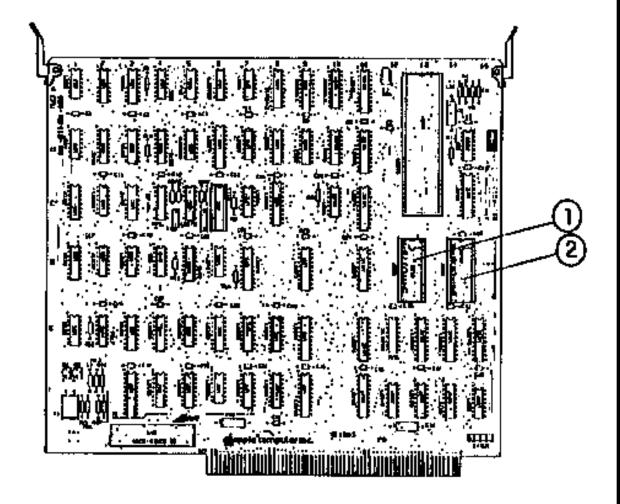

#### CARD CAGE

1 LISA/MACINTOSH XL MEMORY BOARD

- 2 LISA/MACINTOSH XL CPU BOARD
- 3 LISA 1.0 I/O BOARD
- 4 LISA 1.0/2.0 CARD CAGE CHASSIS
- 5 CARD CAGE SCREW, 4-40 X 5/16
- 6 LISA 1.0/2.0 MOTHERBOARD

LISA 1 ILLUSTRATED PARTS LIST - FIGURE 7 OF 8 SOURCE: LISA LEVEL I TECHNICAL PROCEDURES (OCTOBER 1988)