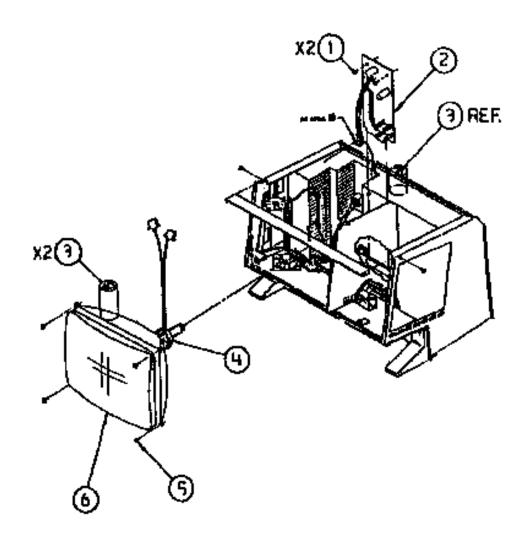

## VIDEO ASSEMBLY

- 1 VIDEO BOARD SCREW, 6-32X3/16
- 2 LISA/MACINTOSH XL VIDEO BOARD 3 LABEL, DANGER
- 4 MAGNET, YOKE TRIM
- 5 SERRATED WASHER CRT 8-32X0.375
- 6 LISA/MACINTOSH XL CRT YOKE ASSEMBLY

LISA 1 ILLUSTRATED PARTS LIST - FIGURE 4 OF 8 SOURCE: LISA LEVEL I TECHNICAL PROCEDURES (OCTOBER 1988)