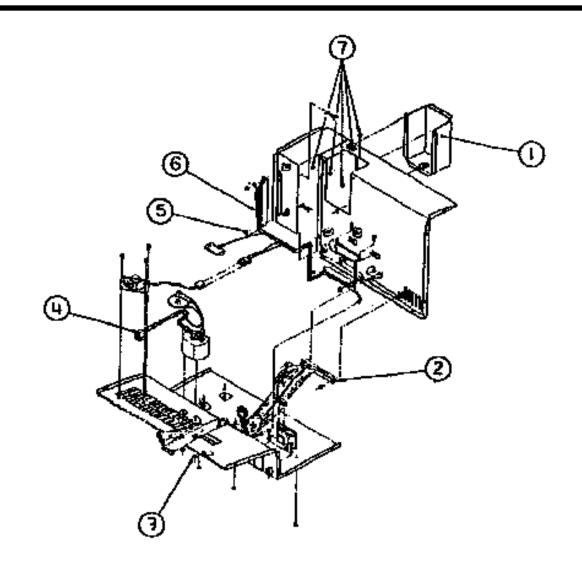

#### CHASSIS 1

- 1 CRT CUP
- 2 CABLE ASSEMBLY, DISK DRIVE, LISA 1.0/2.0
- 3 NUT/WASHER ASSY, M3 0.5, LISA/MACINTOSH XL FLYBACK
- 4 LISA/MACINTOSH XL FLYBACK TRANSFORMER
  5 NUT/WASHER ASSY, CARD CAGE CHAMBER
  6 CABLE ASSEMBLY, POWER, LISA 1.0

- 7 VIDEO BOARD SCREW, 6-32X3/16

LISA 1 ILLUSTRATED PARTS LIST - FIGURE 5 OF 8 SOURCE: LISA LEVEL I TECHNICAL PROCEDURES (OCTOBER 1988)

DISK DRIVE ASSEMBLY

- 1 LISA 1.0 DRIVE MODULE
- 2 DISK DRIVE SCREW, 6-32X1/4